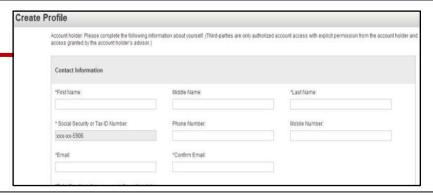

Enter the last 4 digits of your social security number or tax ID number, any one of your LPL account numbers and zip code.

Once you have entered in your information, select **Continue**.

4

Create your profile by adding the required information-first name, last name, email address, confirm email address and either type in a username or check the "use email as username" checkbox.