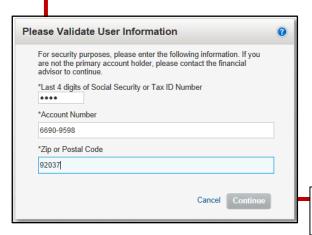

Enter the last 4 digits of your social security number or tax ID number, any one of your LPL account numbers and zip code.

Once you have entered in your information, select **Continue**.

4

Create your profile by adding the required information-first name, last name, email address, confirm email address and either type in a username or check the "use email as username" checkbox.

Once you have entered in your account(s), select Continue.

Enter the last 4 digits of your social security number or tax ID number, any one of your LPL account numbers with dashes (for example: XXXX-XXXX) and your zip code.