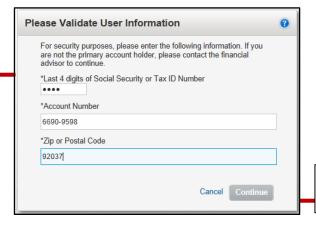

Enter the last 4 digits of your social security number or tax ID number, any one of your LPL account numbers and zip code.

Once you have entered in your information, select **Continue**.

4

Create your profile by adding the required information-first name, last name, email address, confirm email address and either type in a username or check the "use email as username" checkbox.