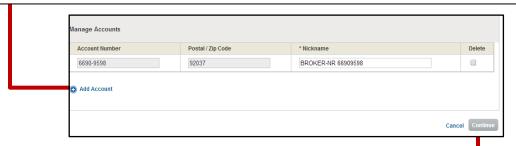

Select your preferred contact method.

To add accounts, select +Add Account

In the blank fields, enter the Account Number and the nickname of the account.

If you are unable to add an account to your profile, please contact your Advisor.