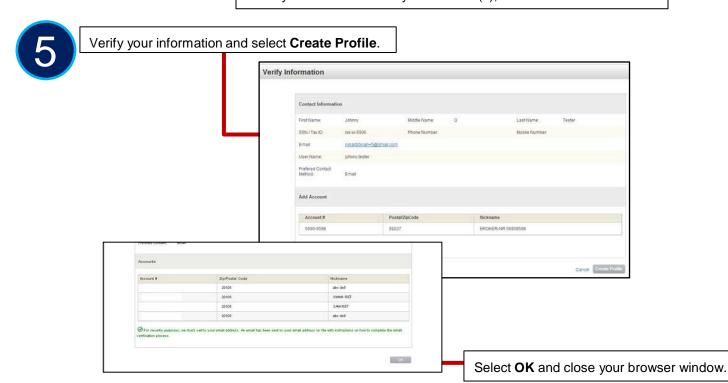

Once you have entered in your account(s), select Continue.

Enter the last 4 digits of your social security number or tax ID number, any one of your LPL account numbers with dashes (for example: XXXX-XXXX) and your zip code.