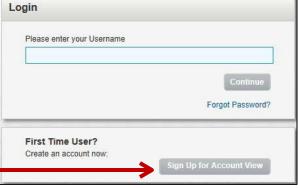

## **Before getting started:**

- The first time you access Account View, you will need to use your desktop computer. Going forward, you can access Account View from your mobile device(s).
- You should have your email open to retrieve a verification message that will be sent from noreply.myaccountviewonline@lpl.com.
- Adding noreply.myaccountviewonline@lpl.com to your contacts or address book will ensure receipt of the verification message.
- An LPL account number will be required to validate your identity.
- Access Account View through your Financial Advisor's website, or directly, at: www.myaccountviewonline.com
- Create an account by selecting Sign Up for Account View.