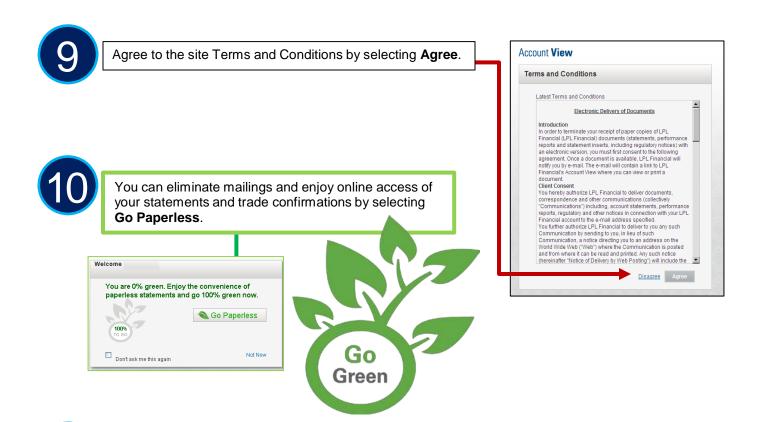

Once you have entered your information, select **Continue**.

Watch the **Demo Tour** video to learn more about the many benefits and features of Account View.

You will be directed to your Account View homepage where you can begin viewing your account details, statements, market news and much more!