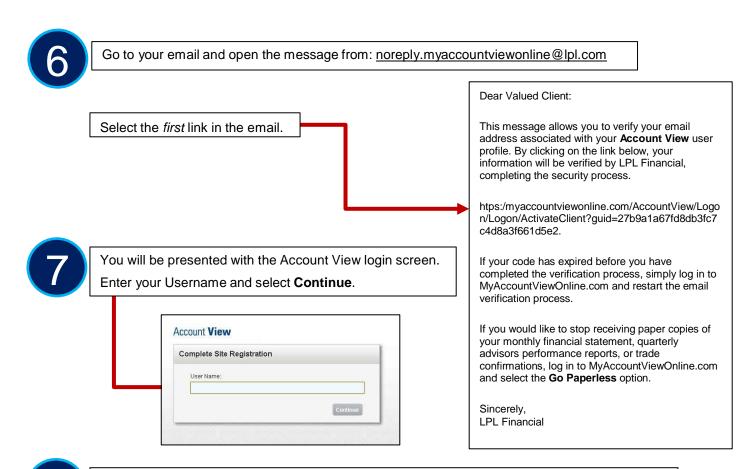

Once you have entered your information, select **Continue**.

Watch the **Demo Tour** video to learn more about the many benefits and features of Account View.

You will be directed to your Account View homepage where you can begin viewing your account details, statements, market news and much more!